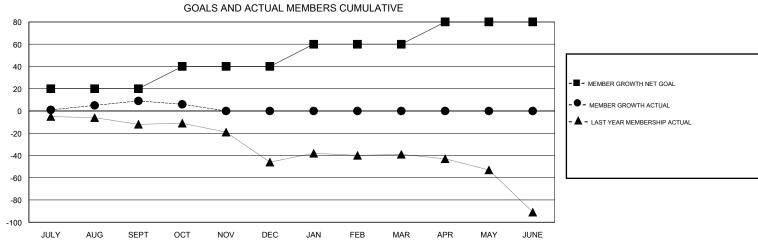

## District 14 E

GMT: LOCATION PENNSYLVANIA GMT CA

|               |               |             | -             |                               |                           |                         | O O                                                |  |
|---------------|---------------|-------------|---------------|-------------------------------|---------------------------|-------------------------|----------------------------------------------------|--|
|               | Club          | s           |               | Members RESULTS FOR 2019-2020 |                           |                         |                                                    |  |
|               | RESULTS FOR   | R 2019-2020 |               |                               |                           |                         |                                                    |  |
| QUARTER       | NEW CLUB GOAL | NEW CLUBS   | DROPPED CLUBS | QUARTER                       | MEMBER GROWTH NET<br>GOAL | MEMBER GROWTH<br>ACTUAL | DROPPED<br>MEMBERS ACTUAL<br>(including transfers) |  |
| JULY/AUG/SEPT | 0             | 0           | 0             | JULY/AUG/SEPT                 | 20                        | 13                      | 4                                                  |  |
| OCT/NOV/DEC   | 1             | 0           | 0             | OCT/NOV/DEC                   | 20                        | 5                       | 8                                                  |  |
| JAN/FEB/MAR   | 1             | 0           | 0             | JAN/FEB/MAR                   | 20                        | 0                       | 0                                                  |  |
| APR/MAY/JUNE  | 0             | 0           | 0             | APR/MAY/JUNE                  | 20                        | 0                       | 0                                                  |  |